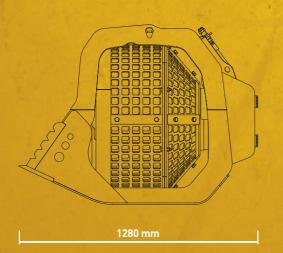

## **SPECIFICATIONS**

| RECOMMENDED<br>EXCAVATOR | LOAD CAPACITY       | BASKET DEPTH | GRID DIAMETER | DIMENSIONS          |
|--------------------------|---------------------|--------------|---------------|---------------------|
| ≥ 4 < 9 Ton              | 0,40 m <sup>3</sup> | 560 mm       | 880 mm        | 1280 x 940 H 965 mm |
|                          |                     |              |               |                     |
|                          |                     |              |               |                     |
| OIL FLOW                 | PRESSURE            | DRAIN (BAR)  | WEIGHT        | SPEED               |
| 40 l                     | 150 bar             |              | 0,39 Ton      | 25 / 30 min / max   |