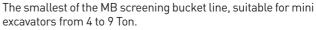

# MB-S10 S2

# "Small and efficient"

It is a great choice for small yards and landscaping jobs.

Ideal for before or after crushing, the MB-S10 S2 screening bucket will reduce crushing time up to 60% by screening out unwanted material (quarry residue, dry soil, and river stone) of any kind, making it convenient for on-site processing.

Crucial in space limited applications.

The screening buckets MB are equipped with baskets formed by interchangeable modular panels, available with holes of different sizes based on requirements.