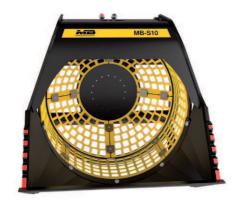

# MB-S10 S2

# "Small and efficient"

It is a great choice for small yards and landscaping jobs.

Ideal for before or after crushing, the MB-S10 S2 screening bucket will reduce crushing time up to 60% by screening out unwanted material (quarry residue, dry soil, and river stone) of any kind, making it convenient for on-site processing.

Crucial in space limited applications.

The screening buckets MB are equipped with baskets formed by interchangeable modular panels, available with holes of different sizes based on requirements.