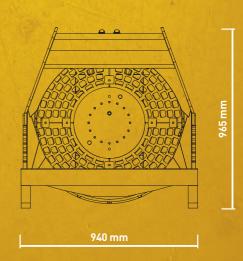

## **SPECIFICATIONS**

| RECOMMENDED<br>EXCAVATOR | LOAD CAPACITY       | BASKET DEPTH | GRID DIAMETER | DIMENSIONS          |
|--------------------------|---------------------|--------------|---------------|---------------------|
| ≥ 4 < 9 Ton              | 0,40 m <sup>3</sup> | 560 mm       | 880 mm        | 1280 x 940 H 965 mm |
|                          |                     |              |               |                     |
|                          |                     |              |               |                     |
| OIL FLOW                 | PRESSURE            | DRAIN (BAR)  | WEIGHT        | SPEED               |
| 40 l                     | 150 bar             |              | 0,39 Ton      | 25 / 30 min / max   |