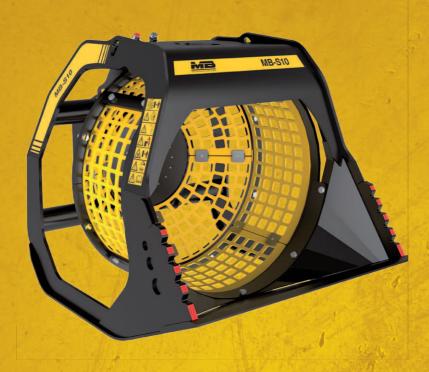

# MB-S10 S2

# "Small and efficient"

It is a great choice for small yards and landscaping jobs.

Ideal for before or after crushing, the MB-S10 S2 screening bucket will reduce crushing time up to 60% by screening out unwanted material (quarry residue, dry soil, and river stone) of any kind, making it convenient for on-site processing.

Crucial in space limited applications.

The screening buckets MB are equipped with baskets formed by interchangeable modular panels, available with holes of different sizes based on requirements.